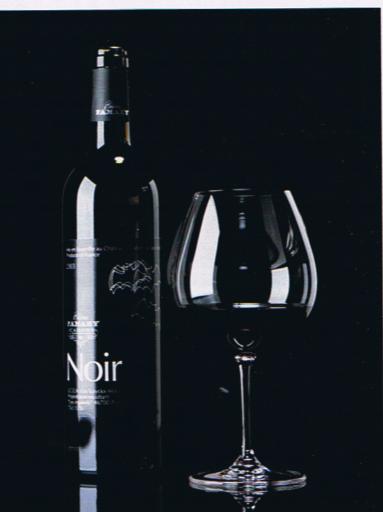

ノワール Noir 原産国 フランス

その名も「黒(=Noir)」。マルベッ ク種90%、メルロー種5%、タナ種5 %によるブレンドから生まれた、タ ンニンたっぷりのワイン。黒地のエ チケットにはコウモリのイラストが 躍る。ヴィンテージは2003年。